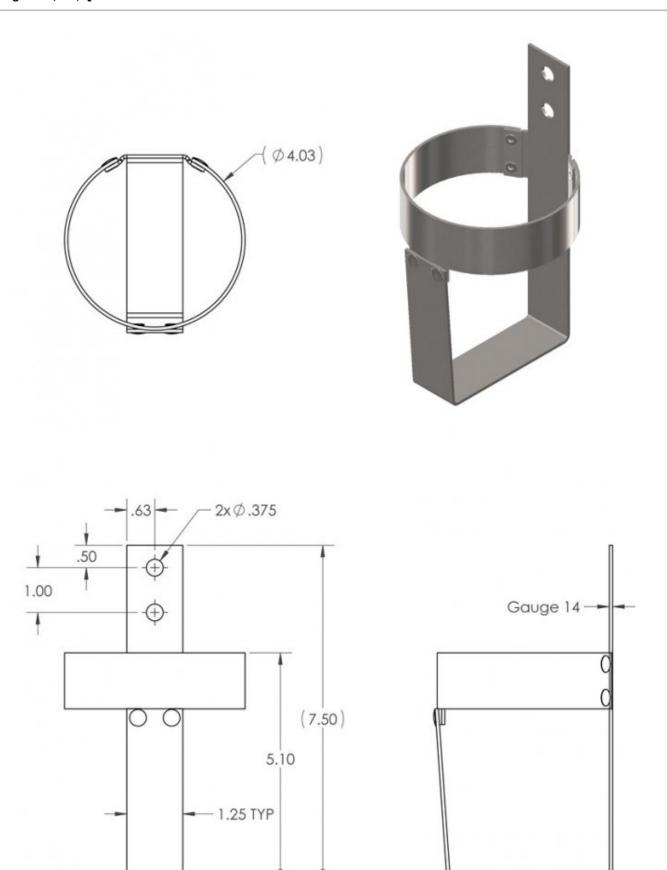

## Lafferty Equipment Manufacturing, LLC Installation & Operation Instructions

Model # 224195 · Jug Rack, SS, Quart

www.laffertyequipment.com 501-851-2820