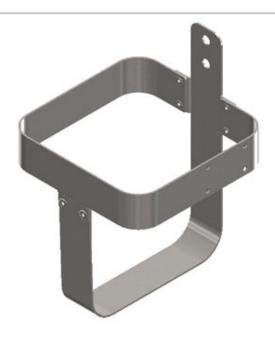

## Model # 224200 · Jug Rack, SS, 1 Gallon, Round/Square

## **SPECIFICATIONS**

Accommodates Round or Square 1 Gallon Jug 6.75" Max. Diameter

www.laffertyequipment.com 501-851-2820

WARNING! READ ALL INSTRUCTIONS BEFORE USING EQUIPMENT!

**OVERVIEW** 

Chemical management made simpler, neater, cleaner and safer - Lafferty. In addition to supplying spare parts for all Lafferty equipment, Lafferty offers many convenient accessories to complement its wide range of chemical application equipment.