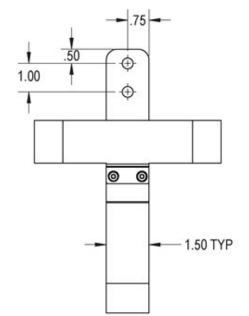

## **SPECIFICATIONS**

Accommodates Round or Square 1 Gallon Jug 6.75" Max. Diameter

www.laffertyequipment.com 501-851-2820

WARNING! READ ALL INSTRUCTIONS BEFORE USING EQUIPMENT!

**OVERVIEW** 

Chemical management made simpler, neater, cleaner and safer - Lafferty. In addition to supplying spare parts for all Lafferty equipment, Lafferty offers many convenient accessories to complement its wide range of chemical application equipment.