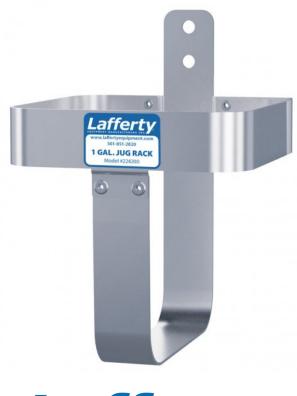

## Model # 224200 · Jug Rack, SS, 1 Gallon, Round/Square

## **SPECIFICATIONS**

Accommodates Round or Square 1 Gallon Jug 6.75" Max. Diameter

www.laffertyequipment.com 501-851-2820

WARNING! READ ALL INSTRUCTIONS BEFORE USING EQUIPMENT!

**OVERVIEW** 

Chemical management made simpler, neater, cleaner and safer - Lafferty. In addition to supplying spare parts for all Lafferty equipment, Lafferty offers many convenient accessories to complement its wide range of chemical application equipment.