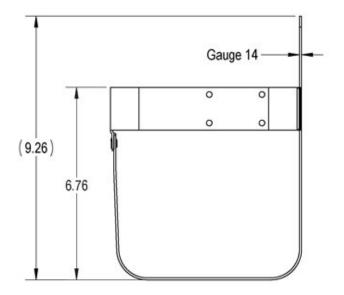

## **SPECIFICATIONS**

Accommodates Round or Square 1 Gallon Jug 6.75" Max. Diameter

www.laffertyequipment.com 501-851-2820

WARNING! READ ALL INSTRUCTIONS BEFORE USING EQUIPMENT!

**OVERVIEW** 

Chemical management made simpler, neater, cleaner and safer - Lafferty. In addition to supplying spare parts for all Lafferty equipment, Lafferty offers many convenient accessories to complement its wide range of chemical application equipment.