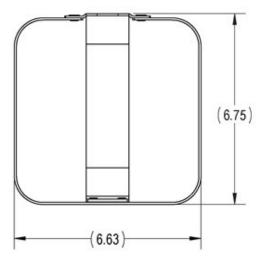

## **SPECIFICATIONS**

Accommodates Round or Square 1 Gallon Jug 6.75" Max. Diameter

www.laffertyequipment.com 501-851-2820

WARNING! READ ALL INSTRUCTIONS BEFORE USING EQUIPMENT!

**OVERVIEW** 

Chemical management made simpler, neater, cleaner and safer - Lafferty. In addition to supplying spare parts for all Lafferty equipment, Lafferty offers many convenient accessories to complement its wide range of chemical application equipment.