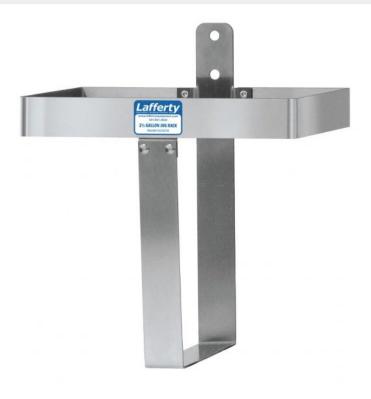

## Lafferty Equipment Manufacturing, LLC Installation & Operation Instructions

Model # 224210 · Jug Rack, SS, 2-1/2 Gallon

www.laffertyequipment.com 501-851-2820