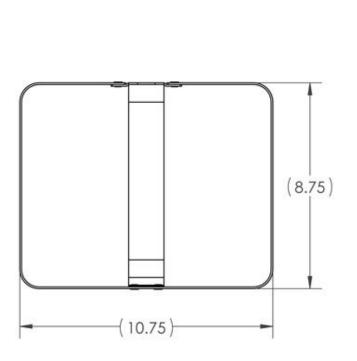

## Lafferty Equipment Manufacturing, LLC Installation & Operation Instructions

Model # 224210 · Jug Rack, SS, 2-1/2 Gallon

www.laffertyequipment.com 501-851-2820