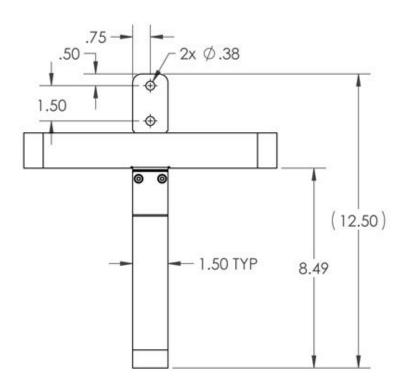

## Lafferty Equipment Manufacturing, LLC Installation & Operation Instructions

Model # 224210 · Jug Rack, SS, 2-1/2 Gallon

www.laffertyequipment.com 501-851-2820