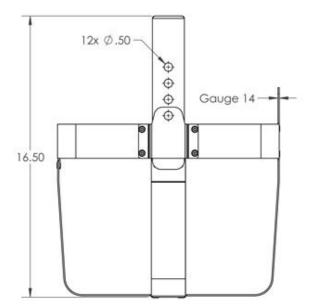

## Model # 224214 · Jug Rack, SS, 5 Gallon, Round/Square (Locking)

www.laffertyequipment.com 501-851-2820