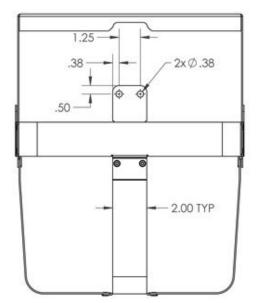

## Model # 224214 · Jug Rack, SS, 5 Gallon, Round/Square (Locking)

www.laffertyequipment.com 501-851-2820