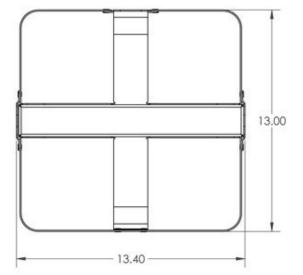

## Model # 224214 · Jug Rack, SS, 5 Gallon, Round/Square (Locking)

www.laffertyequipment.com 501-851-2820