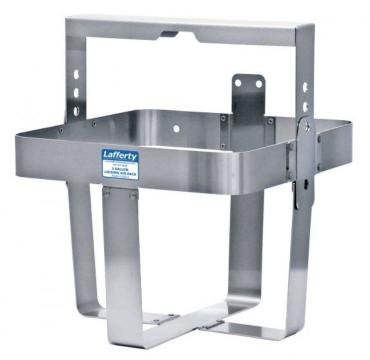

## Model # 224214 · Jug Rack, SS, 5 Gallon, Round/Square (Locking)

www.laffertyequipment.com 501-851-2820