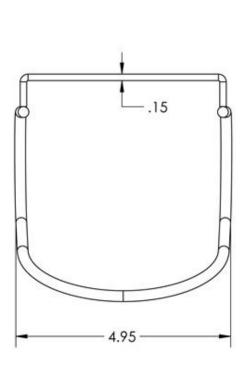

### Model # 224145 · Small Stainless Steel Hose Rack

#### **HOSE CARRYING CAPACITY**

Rack can be used with any size hose. Estimated capacity is for hose compactly coiled.

3/4" ID

up to 50 feet

www.laffertyequipment.com 501-851-2820