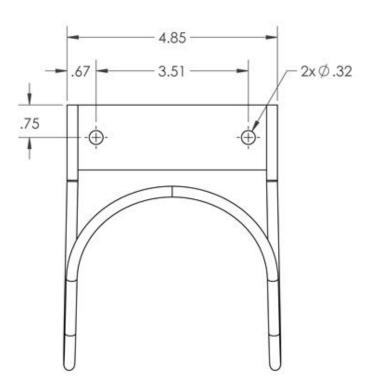

### Model # 224145 · Small Stainless Steel Hose Rack

#### **HOSE CARRYING CAPACITY**

Rack can be used with any size hose. Estimated capacity is for hose compactly coiled.

3/4" ID

up to 50 feet

www.laffertyequipment.com 501-851-2820