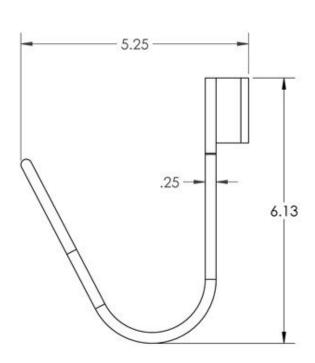

#### **HOSE CARRYING CAPACITY**

Rack can be used with any size hose. Estimated capacity is for hose compactly coiled.

3/4" ID

up to 50 feet

www.laffertyequipment.com 501-851-2820