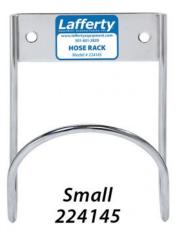

# Lafferty Equipment Manufacturing, LLC Installation & Operation Instructions

### Model # 224145 · Small Stainless Steel Hose Rack

#### **HOSE CARRYING CAPACITY**

Rack can be used with any size hose. Estimated capacity is for hose compactly coiled.

3/4" ID

up to 50 feet

www.laffertyequipment.com 501-851-2820