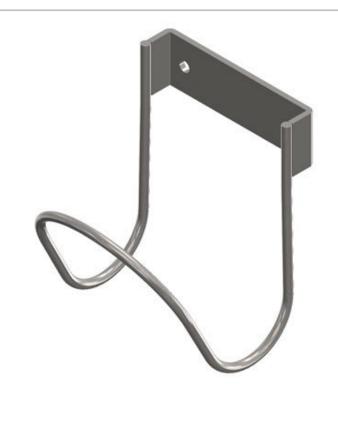

### Model # 224145 · Small Stainless Steel Hose Rack

#### **HOSE CARRYING CAPACITY**

Rack can be used with any size hose. Estimated capacity is for hose compactly coiled.

3/4" ID

up to 50 feet

www.laffertyequipment.com 501-851-2820