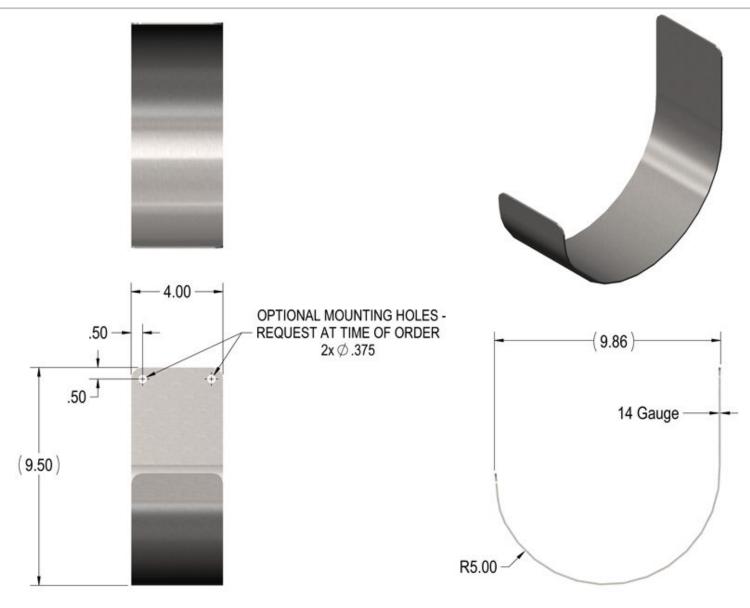

## Model # 224142 · Large Stainless Steel Sanitary Hose Strap

## HOSE CARRYING CAPACITY

Strap can be used with any size hose. Estimated capacity is for hose compactly coiled.

3/4" ID

up to 75 feet

www.laffertyequipment.com 501-851-2820

WARNING! READ ALL INSTRUCTIONS BEFORE USING EQUIPMENT!