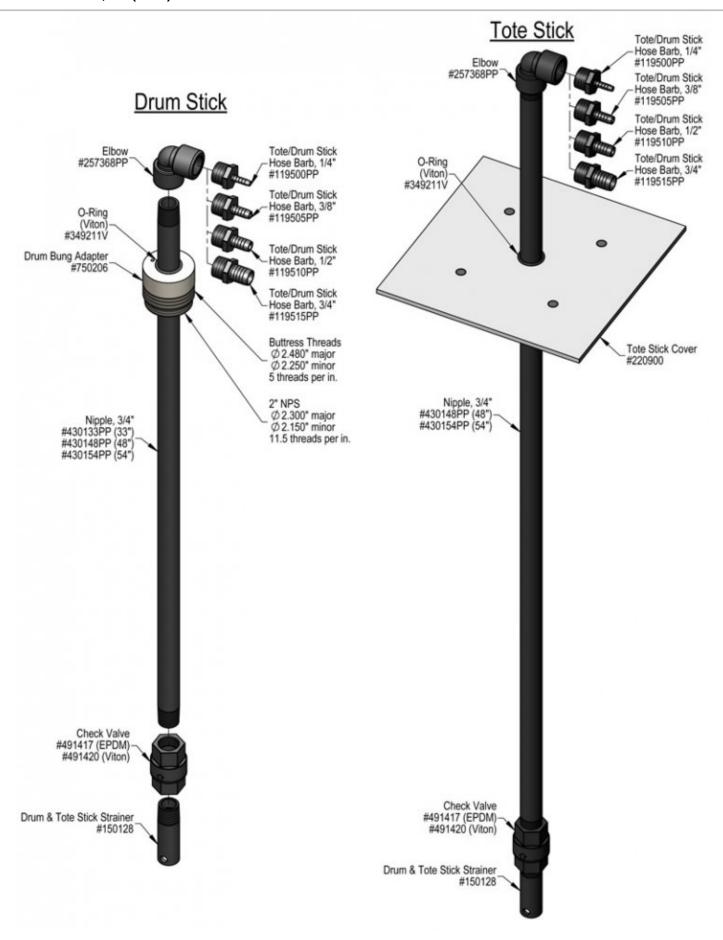

#### **SPECIFICATIONS**

| Hose Barbs Included |  |
|---------------------|--|
| 3/4" x 1/4"         |  |
| 3/4" x 3/8"         |  |
| 3/4" x 1/2"         |  |
| 3/4" x 3/4"         |  |

#### Drum/Tote Stick ID

3/4"

#### **OPTIONS**

| Drum & Tote Stick Lengths & Seal Materials |                     |  |
|--------------------------------------------|---------------------|--|
| Drum Stick, 33" (Viton or EPDM)            | # 491643 / 491643-E |  |
| Drum Stick, 48" (Viton or EPDM)            | # 491648 / 491648-E |  |
| Drum Stick, 54" (Viton or EPDM)            | # 491645 / 491645-E |  |
| Tote Stick, 33" (Viton or EPDM)            | # 491653 / 491653-E |  |
| Tote Stick, 48" (Viton or EPDM)            | # 491654 / 491654-E |  |
| Tote Stick, 54" (Viton or EPDM)            | # 491656 / 491656-E |  |

### **OVERVIEW**

Drum Sticks and Tote Sticks are chemical pick-up assemblies for use with pump operated or venturi systems to draw chemical concentrates or diluted chemical solution directly from a drum, tote or holding tank. Comes complete with a Hastelloy chemical strainer, polypropylene chemical check valve (with a choice of EPDM or Viton seals) and a selection of polypropylene hose barbs to connect to the most common sizes of hose or tube. Standard lengths fit common drum/tote depths. Custom lengths available upon request.