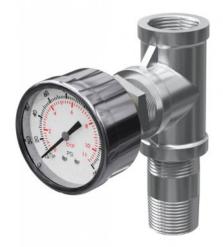

## Model # 336348 · 3/4" Water Pressure Gauge Assembly

## **OVERVIEW**

Gauges display incoming water and/or air pressure to facilitate system installation and troubleshooting. Available for any city water pressure system.