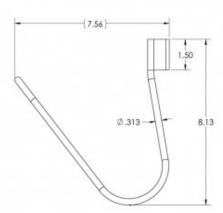

## Model # 224150 · Large Stainless Steel Hose Rack

#### **HOSE CARRYING CAPACITY**

Rack can be used with any size hose. Estimated capacity is for hose compactly coiled.

1" ID

up to 75 feet

www.laffertyequipment.com 501-851-2820