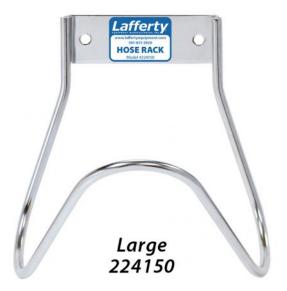

## Model # 224150 · Large Stainless Steel Hose Rack

#### **HOSE CARRYING CAPACITY**

Rack can be used with any size hose. Estimated capacity is for hose compactly coiled.

1" ID

up to 75 feet

www.laffertyequipment.com 501-851-2820