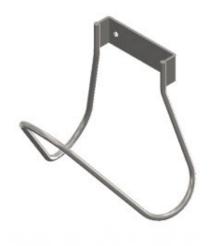

## Model # 224150 · Large Stainless Steel Hose Rack

#### **HOSE CARRYING CAPACITY**

Rack can be used with any size hose. Estimated capacity is for hose compactly coiled.

1" ID

up to 75 feet

www.laffertyequipment.com 501-851-2820