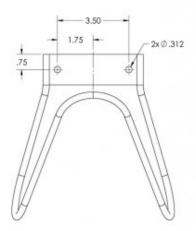

## Model # 224150 · Large Stainless Steel Hose Rack

#### **HOSE CARRYING CAPACITY**

Rack can be used with any size hose. Estimated capacity is for hose compactly coiled.

1" ID

up to 75 feet

www.laffertyequipment.com 501-851-2820