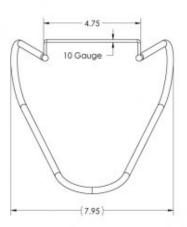

## Model # 224150 · Large Stainless Steel Hose Rack

#### **HOSE CARRYING CAPACITY**

Rack can be used with any size hose. Estimated capacity is for hose compactly coiled.

1" ID

up to 75 feet

www.laffertyequipment.com 501-851-2820