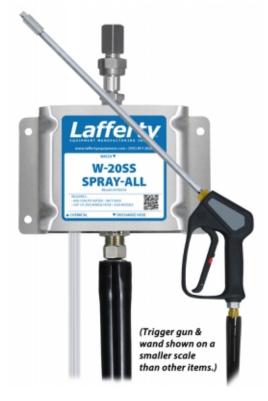

# W-20SS Spray-All

MODEL # 918054

#### **OVERVIEW**

The W-20SS Spray-All is a water-driven spray applicator for applying chemical solutions to a variety of surfaces at 3.11 GPM @ 700 PSI. This stainless steel venturi injection system uses high water pressure (400 - 1000 PSI) to draw and blend chemical concentrate into the water stream using precision metering tips. The accurately diluted solution is then projected through the discharge hose, trigger gun, wand and fan nozzle.

# Includes

- · Stainless steel mounting bracket
- · Machined stainless steel injector body
- 20 color-coded precision metering tips to set dilution ratios
- 50' discharge hose, trigger gun, wand & fan nozzle