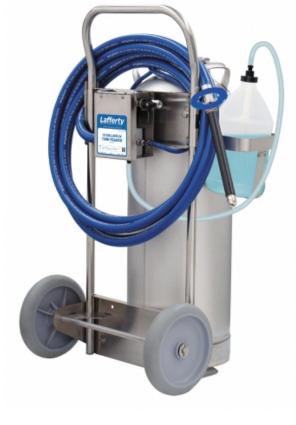

# 15 Gallon LV Tank Foamer

MODEL # 925515

### **OVERVIEW**

The 15 Gallon LV Tank Foamer is a low-volume venturi foam applicator that uses compressed air to pressurize the water in the tank to create the water pressure to draw and blend chemical concentrate into the water stream. Compressed air is injected into the solution which is projected as a low-volume of rich, clinging foam on to any surface up close or at distances up to 9 feet. Each fill provides approximately 20 minutes of continuous foaming time.

- Only water is held in the stainless steel tank and compressed air pressurizes the water to drive the venturi foamer
- No pre-dilution of chemical is required and no chemical enters the tank
- Designed for more controlled foaming and extended foaming time in smaller areas
- Projects a low volume of rich, clinging foam which increases chemical contact time and effectiveness
- Foaming expands the chemical and reduces over-application by providing visual assurance of coverage
- Fan pattern nozzle for quick coverage (up to 9' range)
- SafeFlow<sup>™</sup> Lid to keep out chemical contaminants, reduce odors, and prevent spills.
- Adjustable foam consistency (wet/dry)
- · No moving parts, virtually no maintenance required
- Available as an internal tank foamer (#925916)
- See all Lafferty tank foamers and sprayers in Catalog 4

#### Includes

- All stainless steel 2-wheel cart with non-marking tires and integrated hose rack
- 15 gallon, stainless steel, NSDA rated pressure tank
- Stainless steel, 1 gallon, chemical jug rack
- Machined polypropylene foamer body
- 20 color-coded precision metering tips to set dilution ratios
- SafeFlow™ Lid for 1-gallon jug
- Stainless steel pressure relief pop-off valve
- 25' discharge hose, stainless steel discharge ball valve, polypropylene foam wand and fan nozzle