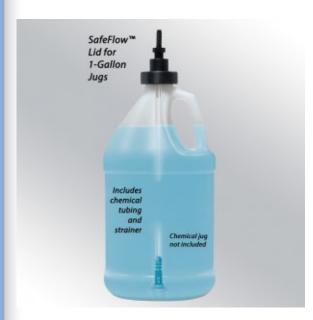

#### Includes

- All stainless steel 2-wheel cart with non-marking tires and integrated hose rack
- 15 gallon, stainless steel, NSDA rated pressure tank
- Stainless steel, 1 gallon, chemical jug rack
- Machined polypropylene foamer body
- 20 color-coded precision metering tips to set dilution ratios
- SafeFlow™ Lid for 1-gallon jug
- Stainless steel pressure relief pop-off valve
- 25' discharge hose, stainless steel discharge ball valve, polypropylene foam wand and fan nozzle