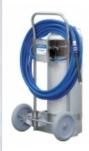

# 15 Gallon LV Tank Foamer

MODEL # 925515

### **OVERVIEW**

The 15 Gallon LV Tank Foamer is a low-volume venturi foam applicator that uses compressed air to pressurize the water in the tank to create the water pressure to draw and blend chemical concentrate into the water stream. Compressed air is injected into the solution which is projected as a low-volume of rich, clinging foam on to any surface up close or at distances up to 9 feet. Each fill provides approximately 20 minutes of continuous foaming time.

#### Includes

- All stainless steel 2-wheel cart with non-marking tires and integrated hose rack
- 15 gallon, stainless steel, NSDA rated pressure tank
- Stainless steel, 1 gallon, chemical jug rack
- Machined polypropylene foamer body
- 20 color-coded precision metering tips to set dilution ratios
- SafeFlow™ Lid for 1-gallon jug
- Stainless steel pressure relief pop-off valve
- 25' discharge hose, stainless steel discharge ball valve, polypropylene foam wand and fan nozzle