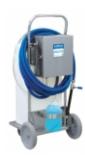

# 15 Gallon LV Tank Foamer

MODEL # 925515

### **OVERVIEW**

The 15 Gallon LV Tank Foamer is a low-volume venturi foam applicator that uses compressed air to pressurize the water in the tank to create the water pressure to draw and blend chemical concentrate into the water stream. Compressed air is injected into the solution which is projected as a low-volume of rich, clinging foam on to any surface up close or at distances up to 9 feet. Each fill provides approximately 20 minutes of continuous foaming time.

#### Includes

- All stainless steel 2-wheel cart with non-marking tires and integrated hose rack
- 15 gallon, stainless steel, NSDA rated pressure tank
- Stainless steel, 1 gallon, chemical jug rack
- Machined polypropylene foamer body
- 20 color-coded precision metering tips to set dilution ratios
- SafeFlow™ Lid for 1-gallon jug
- Stainless steel pressure relief pop-off valve
- 25' discharge hose, stainless steel discharge ball valve, polypropylene foam wand and fan nozzle