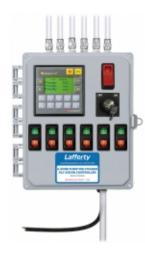

# Includes

- NEMA rated control box (120V)
- 6 Zone multifunction timer and user-interface
- Individual zone isolation switches, system "Kill" switch and lockout key
- Electric-activated air solenoids

# **REQUIREMENTS**

**Electrical Rating** 

~ 110/120V, 50/60Hz, 20W