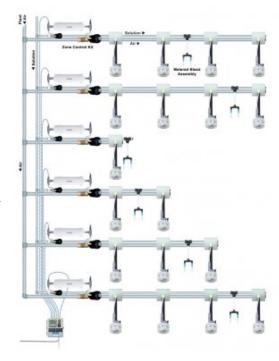

### **OVERVIEW**

The 6-Zone PLC Vision Pump Fed Fogger Controller is designed to allow independent control of fogging in multiple rooms and/or different areas of a large room. Any combination of 8-Way, 4-Way or 2-Way Pump Fed foggers can be operated within a zone. The number of foggers that can be supported in each zone will depend on the capacity of the air compressor. The Vision Controller provides highly flexible programmable settings with multiple options for controlling each zone. Settings include those for fogging start time, length of application, time delay between applications, days of the week and days of the month.

### **Key Features**

- Controls up to 6 zones of Pump Fed Foggers
- Any combination of 8-Way, 4-Way and 2-Way Pump Fed Foggers can be included in any of the 6 zones
- The number of foggers that can be supported in each zone will depend on the capacity of the air compressor installed at the facility. For example,
  - 300 CFM of air will operate up to four 8-Way or eight 4-Way
    305 Pump Fed Foggers or any equivalent combination
  - If more compressed air is available, more foggers can be added to each zone. If less compressed air is available, fewer foggers can be supported in each zone
- Each zone is programmed independently. All Pump Fed Foggers in the same zone will activate and deactivate according to the programmed parameters for that zone
- Fully adjustable timer allows variable settings for holidays, weekly or seasonal changes in hours
- Straightforward, menu-driven programming options
- Manual override on/off, without affecting the programming
- Each zone requires a Pump Fed Fogger Zone Control Kit (#950850) which includes a 1" Brass Air Activated air solenoid, a 1/2" Stainless Steel Air Activated solution solenoid and a Bleed Tank assembly
- When fogging with off-gassing chemicals, such as PAA, each zone should be equipped with a metered bleed assembly (#950852)
- Available with 3 zones (#950843)
- Available for 24VAC electricity (#950846-24V)
- See more Lafferty fogger systems in Catalog 7
- Visit www.laffertyequipment.com/tools/fogger/index.php to use our handy fogger planning tool