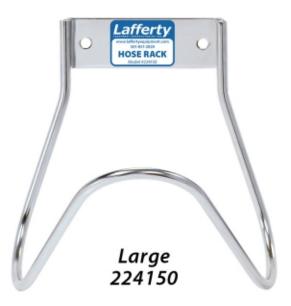

# **Large Stainless Steel Hose Rack**

MODEL # 224150

- Comfortably accommodates most 50' hoses
- The ideal way to keep hoses neat, tidy and safely off the floor
- Prevents tangled and kinked hoses to extend hose life and reduces damage to hose-end attachments
- The perfect partner for any wall-mounted equipment (foamers, sprayers, wash-down stations, etc.)
- Heavy-duty, all-stainless-steel body and wall brace
- $\bullet$  Welded design is sanitary and easy to clean
- Use with any water/chemical hose, compressed air hose, or electrical cord