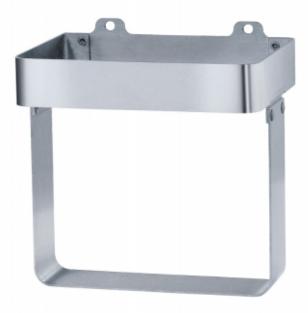

## Jug Rack, SS, 1 Gallon/5 Liter, F-Style

MODEL # 224201

Chemical management made simpler, neater, cleaner and safer - Lafferty. In addition to supplying spare parts for all Lafferty equipment, Lafferty offers many convenient accessories to complement its wide range of chemical application equipment.

This heavy-duty, all stainless steel chemical jug rack is the ideal way to keep chemical jugs neat and tidy and safely off the floor. Designed to fit rectangular, 1 gallon (5 Liter) F-Style jugs. Dimensions: 7.625" wide x 6" deep x 6.75" high Other Popular Lafferty Accessories: (See Side Panel)