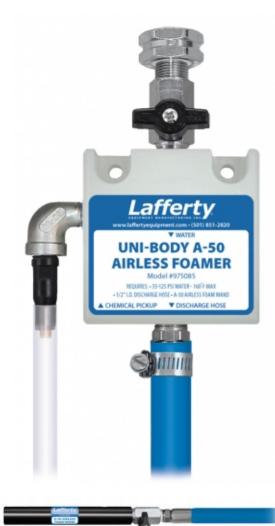

# **Uni-Body A-50 Airless Foamer**

MODEL # 975085

#### **OVERVIEW**

The Uni-Body A-50 Airless Foamer is a medium volume foam applicator for projecting foaming chemicals on to any surface up close or at distances up to 8 feet without compressed air. This venturi injection system uses standard city water pressure (35 - 125 PSI) to draw and blend chemical concentrate into the water stream to create an accurately diluted solution. The solution then flows through the discharge hose to the "airless" foam wand which draws in atmospheric air to create and project wet, clinging foam.

#### Includes

- Machined polypropylene injector body
- Inlet and discharge ball valves
- 20 color-coded precision metering tips to set dilution ratios
- 50' foam hose & machined polypropylene airless foam wand