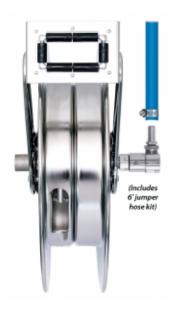

### **OVERVIEW**

This professional-grade, heavy-duty hose reel will accommodate a 1/2" ID hose up to 75 feet (150 PSI maximum water/solution pressure). A multi-position, locking, ratchet mechanism secures the hose at the desired length and spring assisted retraction takes the effort out of coiling heavy hoses. Stainless steel construction offers non-corrosive performance in demanding industries. Includes inlet jumper hose, but does not include discharge hose.

# **Key Features**

- This heavy duty, stainless steel hose reel is the ideal way to keep hoses neat, tidy and safely off the floor
- Accommodates rinse hoses or chemical solution discharge hoses from Lafferty Foamers and Sprayers (up to 1/2" I.D. x 75') -- Discharge hose not included
- Rated for up to 150 PSI water or solution pressure
- Includes a 1/2" ID x 6' jumper hose to receive water or chemical solution from the source
- Stainless steel construction and a heavy-duty steel base ensure strength, safety, corrosion resistance, and durability
- · Electro-polished stainless steel finish
- Automatic hose retraction via a non-corrosive stainless steel cartridge-style spring motor
- Permanently lubricated precision bearings allow for smooth operation
- Multi-position lock ratchet mechanism secures the discharge hose at the desired length
- Adjustable guide arm allows for various mounting options: wall, floor, ceiling, vehicle, etc.
- Pinch-proof, four-way, guide-arm rollers allow the hose to be pulled from the reel in any direction
- Adjustable hose stop prevents full hose retraction and allows for quick, easy access to hose-end tools