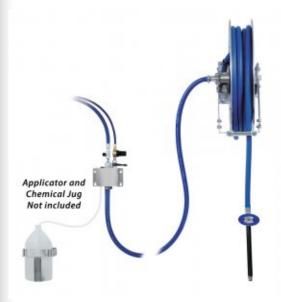

### **OVERVIEW**

This professional-grade, heavy-duty hose reel will accommodate a 1/2" ID hose up to 75 feet (150 PSI maximum water/solution pressure). A multi-position, locking, ratchet mechanism secures the hose at the desired length and spring assisted retraction takes the effort out of coiling heavy hoses. Stainless steel construction offers non-corrosive performance in demanding industries. Includes inlet jumper hose, but does not include discharge hose.

# **Key Features**

- This heavy duty, stainless steel hose reel is the ideal way to keep hoses neat, tidy and safely off the floor
- Accommodates rinse hoses or chemical solution discharge hoses from Lafferty Foamers and Sprayers (up to 1/2" I.D. x 75') -- Discharge hose not included
- Rated for up to 150 PSI water or solution pressure
- Includes a 1/2" ID x 6' jumper hose to receive water or chemical solution from the source
- Stainless steel construction and a heavy-duty steel base ensure strength, safety, corrosion resistance, and durability
- · Electro-polished stainless steel finish
- Automatic hose retraction via a non-corrosive stainless steel cartridge-style spring motor
- Permanently lubricated precision bearings allow for smooth operation
- Multi-position lock ratchet mechanism secures the discharge hose at the desired length
- Adjustable guide arm allows for various mounting options: wall, floor, ceiling, vehicle, etc.
- Pinch-proof, four-way, guide-arm rollers allow the hose to be pulled from the reel in any direction
- Adjustable hose stop prevents full hose retraction and allows for quick, easy access to hose-end tools