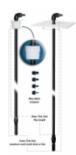

### **OVERVIEW**

This professional-grade, heavy-duty hose reel will accommodate a 1/2" ID hose up to 75 feet (150 PSI maximum water/solution pressure). A multi-position, locking, ratchet mechanism secures the hose at the desired length and spring assisted retraction takes the effort out of coiling heavy hoses. Stainless steel construction offers non-corrosive performance in demanding industries. Includes inlet jumper hose, but does not include discharge hose.

# **Key Features**

- This heavy duty, stainless steel hose reel is the ideal way to keep hoses neat, tidy and safely off the floor
- Accommodates rinse hoses or chemical solution discharge hoses from Lafferty Foamers and Sprayers (up to 1/2" I.D. x 75') -- Discharge hose not included
- Rated for up to 150 PSI water or solution pressure
- Includes a 1/2" ID x 6' jumper hose to receive water or chemical solution from the source
- Stainless steel construction and a heavy-duty steel base ensure strength, safety, corrosion resistance, and durability
- · Electro-polished stainless steel finish
- Automatic hose retraction via a non-corrosive stainless steel cartridge-style spring motor
- Permanently lubricated precision bearings allow for smooth operation
- Multi-position lock ratchet mechanism secures the discharge hose at the desired length
- Adjustable guide arm allows for various mounting options: wall, floor, ceiling, vehicle, etc.
- Pinch-proof, four-way, guide-arm rollers allow the hose to be pulled from the reel in any direction
- Adjustable hose stop prevents full hose retraction and allows for quick, easy access to hose-end tools