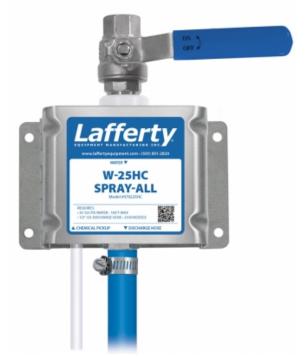

# W-25HC Spray-All

# MODEL # 970225HC

#### **OVERVIEW**

The W-25HC Spray-All is a "high concentrate" spray applicator that will achieve strong dilution ratios for the toughest cleaning jobs. This venturi injection system uses standard city water pressure (35 - 125 PSI) to draw and blend chemical concentrate into the water stream to create a very strong chemical solution. The diluted solution is then projected through the discharge hose and fan nozzle as a uniform spray on to a variety of surfaces. Weaker dilution ratios are achieved with metering tips. With a flow rate of just over 1 gallon per minute, this unit is great for spraying virtually any sized area or object quickly and completely.

#### **Key Features**

- Achieve strong chemical concentrations up to 2.5 to 1
- Weaker dilution ratios controlled by precision metering tips
- Creates a medium volume spray (1.3 GPM @ 40 PSI)
- Fan pattern nozzle for fast coverage
- Handles tough jobs quickly with minimal over-spray
- Chemical resistant wetted components ensure years of outstanding performance with minimal maintenance
- Industrial-strength design holds up in tough environments
- Use it where 35-125 PSI water is available
- Available with a lower flow rate (#970220HC)
- See other Lafferty Spray-Alls and more chemical applicators in Catalog 1

#### Includes

- · Stainless steel mounting bracket
- Stainless steel inlet and discharge ball valves
- Machined polypropylene injector body
- 20 color-coded metering tips for weaker dilution ratios
- 50' discharge hose, polypropylene wand and stainless steel fan nozzle