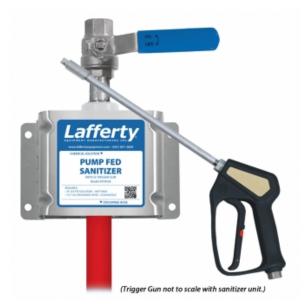

# Pump Fed Sanitizer W/ SS Trigger Gun

MODEL # 919158

#### **OVERVIEW**

The Pump Fed Sanitizer with SS Trigger Gun is a spray applicator for applying chemical solutions, such as sanitizers in food processing facilities, to a variety of surfaces at 1.7 GPM @ 40 PSI. This unit receives ready-to-use chemical solution from a central chemical feed system and projects it through the hose, trigger gun, wand and fan nozzle. Alternate flow rates are available upon request.

## Includes

- Stainless steel mounting bracket
- Stainless steel inlet ball valve
- Machined polypropylene body
- 50' discharge hose
- Trigger gun with stainless steel wand and fan nozzle