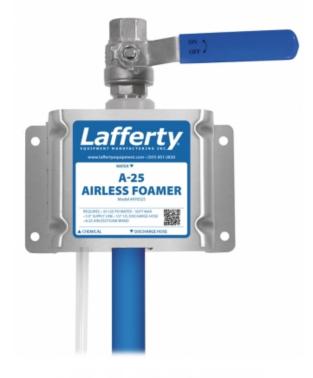

### MODEL # 970525

### **OVERVIEW**

The A-25 Airless Foamer is a medium volume foam applicator for projecting foaming chemicals on to any surface up close or at distances up to 6 feet without compressed air. This venturi injection system uses standard city water pressure (35 - 125 PSI) to draw and blend chemical concentrate into the water stream to create an accurately diluted solution. The solution then flows through the discharge hose to the "airless" foam wand which draws in atmospheric air to create and project wet, clinging foam.

### Includes

- · Stainless steel mounting bracket
- Stainless steel inlet and discharge ball valves
- Machined polypropylene injector body
- 20 color-coded precision metering tips to set dilution ratios
- 50' foam hose & machined polypropylene airless foam wand