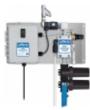

### **OVERVIEW**

The Push Button Upgrade allows any Venturi Timed Entryway Foam Sanitizer to be activated via a remote push button and apply foam to the entryway floor, "on-demand", for a set amount of time. Timer settings are field adjustable. This upgrade must be specified at the time of purchase.

### **Key Features**

- This factory-installed upgrade is available for any venturi Timed Entryway Foam Sanitizer at the time of purchase
- Applies foam to the entryway floor when the large remote button
- Adjustable timer controls the length of application, preventing costly over-application
- · Chemical resistant wetted components ensure durability and years of reliable service with minimal maintenance
- Available for 24VAC electric (#976001PB-24V)
- Available for Pump Fed Entryway Foam Sanitizers
- See Catalog 6 for other entryway configurations

- NEMA rated control box with run timer
- Remote push button with 30' wire
- · Water activation solenoid