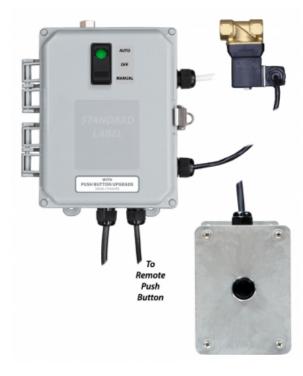

### **OVERVIEW**

The Push Button Upgrade allows any Venturi Timed Entryway Foam Sanitizer to be activated via a remote push button and apply foam to the entryway floor, "on-demand", for a set amount of time. Timer settings are field adjustable. This upgrade must be specified at the time of purchase.

### **Key Features**

- This factory-installed upgrade is available for any venturi Timed Entryway Foam Sanitizer at the time of purchase
- Applies foam to the entryway floor when the large remote button
- Adjustable timer controls the length of application, preventing costly over-application
- · Chemical resistant wetted components ensure durability and years of reliable service with minimal maintenance
- Available for 24VAC electric (#976001PB-24V)
- Available for Pump Fed Entryway Foam Sanitizers
- See Catalog 6 for other entryway configurations

- NEMA rated control box with run timer
- Remote push button with 30' wire
- · Water activation solenoid