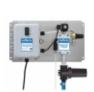

### **OVERVIEW**

The Push Button Upgrade allows any Venturi Timed Entryway Foam Sanitizer to be activated via a remote push button and apply foam to the entryway floor, "on-demand", for a set amount of time. Timer settings are field adjustable. This upgrade must be specified at the time of purchase.

### **Key Features**

- This factory-installed upgrade is available for any venturi Timed Entryway Foam Sanitizer at the time of purchase
- Applies foam to the entryway floor when the large remote button
- Adjustable timer controls the length of application, preventing costly over-application
- · Chemical resistant wetted components ensure durability and years of reliable service with minimal maintenance
- Available for 24VAC electric (#976001PB-24V)
- Available for Pump Fed Entryway Foam Sanitizers
- See Catalog 6 for other entryway configurations

- NEMA rated control box with run timer
- Remote push button with 30' wire
- · Water activation solenoid