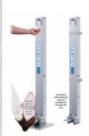

### **OVERVIEW**

The Push Button Upgrade allows any Venturi Timed Entryway Foam Sanitizer to be activated via a remote push button and apply foam to the entryway floor, "on-demand", for a set amount of time. Timer settings are field adjustable. This upgrade must be specified at the time of purchase.

### **Key Features**

- This factory-installed upgrade is available for any venturi Timed Entryway Foam Sanitizer at the time of purchase
- Applies foam to the entryway floor when the large remote button
- Adjustable timer controls the length of application, preventing costly over-application
- · Chemical resistant wetted components ensure durability and years of reliable service with minimal maintenance
- Available for 24VAC electric (#976001PB-24V)
- Available for Pump Fed Entryway Foam Sanitizers
- See Catalog 6 for other entryway configurations