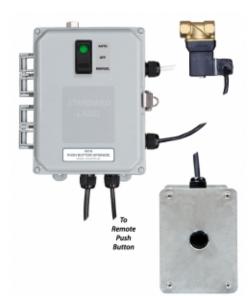

# **OVERVIEW**

The Push Button Upgrade allows any Venturi Timed Entryway Foam Sanitizer (24V) to be activated via a remote push button and apply foam to the entryway floor, "on-demand", for a set amount of time. Timer settings are field adjustable. Requires 24VAC electrical input - a locally sourced standard step-down transformer is required. This upgrade must be specified at the time of purchase.

#### Includes

- 24VAC, NEMA rated control box with run timer
- Remote push button with 30' wire
- · Water activation solenoid