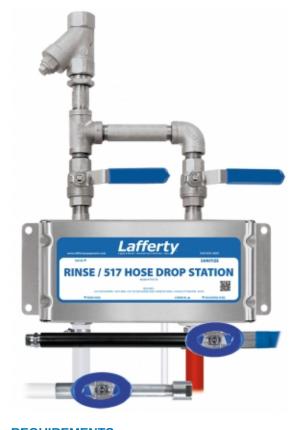

#### **OVERVIEW**

The Rinse / 517 Sanitize Hose Drop Station is a combination rinse/sanitizer applicator for applying one chemical as sanitizing spray and for rinsing. This venturi injection system uses standard city water pressure (35 - 125 PSI) to draw and blend chemical concentrate into the water stream to create an accurately diluted solution. The sanitizer solution flows through the sanitizer hose and is projected as a fan pattern spray in the lean ratios required for no-rinse sanitizing in food plants. Rinse at full pressure through a separate hose and a unique and powerful stainless steel 4-hole nozzle.

#### Includes

- · Stainless steel mounting bracket
- · Machined polypropylene sanitizer body
- Stainless steel inlet and discharge ball valves
- 20 color-coded precision metering tips to set dilution ratios
- 50' sanitize discharge hose, wand and fan nozzle
- 50' rinse hose and stainless steel 4-hole nozzle