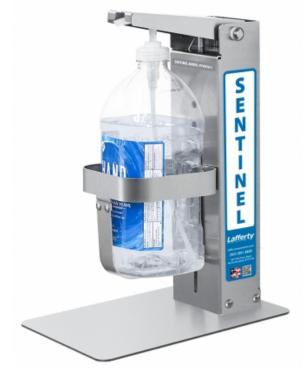

# Sentinel™ 1/2-Gallon Hand Sanitizer Dispenser, Counter Style

MODEL # 976936-C

### **OVERVIEW**

Stainless-Steel Sentinel<sup>TM</sup> Hand Sanitizer Dispensers manage dispensing of hand hygiene products (sanitizer or soap) and other liquids or gels from jugs equipped with spring-loaded pumps. The wide push lever is adjustable to dispense a controlled amount of product and limits pressure that can break the pump. The heavy-duty design is perfect for high-traffic/high-use locations as with food preparation areas, hospitals, military facilities, retail stores, professional offices, entertainment venues and countless other locations. Sentinel Dispensers are offered as wall mount, counter top, and floor styles in various models with stainless steel racks to hold most standard jugs — half-gallon, 1-gallon round / square (standard or locking), and F-Style.

#### Includes

- · Stainless steel base plate
- Stainless steel push lever dispenser
- Volume adjustment bolt
- Stainless steel jug rack (1/2 gallon)