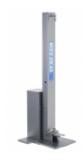

### **OVERVIEW**

Stainless-Steel Sentinel<sup>TM</sup> Hand Sanitizer Dispensers manage dispensing of hand hygiene products (sanitizer or soap) and other liquids or gels from jugs equipped with spring-loaded pumps. The wide push lever is adjustable to dispense a controlled amount of product and limits pressure that can break the pump. The heavy-duty design is perfect for high-traffic/high-use locations as with food preparation areas, hospitals, military facilities, retail stores, professional offices, entertainment venues and countless other locations. Sentinel Dispensers are offered as wall mount, counter top, and floor styles in various models with stainless steel racks to hold most standard jugs — half-gallon, 1-gallon round / square (standard or locking), and F-Style.

# **Key Features**

- Heavy-duty stainless steel push lever deters users from abusing plastic chemical pumps
- Wide push lever for easy activation via hand, wrist, or elbow
- Adjustable push lever range of motion
  - Prevents over-dispensing
  - $\circ$  Prevents full pump spring compression and lid impact
- Ideal for transition zones to prevent cross-contamination
- No electricity required no batteries or electric costs
- Does not require expensive, specially-designed chemical packages
- Dispenses from any round or square half-gallon container
- Enhances cost savings from bulk packaged chemicals
- Jug rack can be raised or lowered to fit most spring-loaded chemical pumps
- Jug rack mounting holes are compatible with other rack sizes
- Easy to clean and disinfect contact points
- All stainless steel construction built to last!
- Made in the USA
- This counter model can be placed on any surface and does not require tools to install
- The Sentinel is available in wall, counter, and floor styles and with chemical racks of various sizes
- Hands-free dispenser available with foot-pedal activation (#976901)
- See other Lafferty sanitation equipment in Catalog 11 and a Sentinel guide in the Lafferty Learning Center

#### Includes

- · Stainless steel base plate
- Stainless steel push lever dispenser
- Volume adjustment bolt
- Stainless steel jug rack (1/2 gallon)