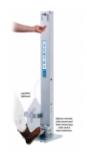

### **OVERVIEW**

Stainless-Steel Sentinel<sup>TM</sup> Hand Sanitizer Dispensers manage dispensing of hand hygiene products (sanitizer or soap) and other liquids or gels from jugs equipped with spring-loaded pumps. The wide push lever is adjustable to dispense a controlled amount of product and limits pressure that can break the pump. The heavy-duty design is perfect for high-traffic/high-use locations as with food preparation areas, hospitals, military facilities, retail stores, professional offices, entertainment venues and countless other locations. Sentinel Dispensers are offered as wall mount, counter top, and floor styles in various models with stainless steel racks to hold most standard jugs — half-gallon, 1-gallon round / square (standard or locking), and F-Style.

# **Key Features**

- Heavy-duty stainless steel push lever deters users from abusing plastic chemical pumps
- Wide push lever for easy activation via hand, wrist, or elbow
- Adjustable push lever range of motion
  - Prevents over-dispensing
  - $\circ$  Prevents full pump spring compression and lid impact
- Ideal for transition zones to prevent cross-contamination
- No electricity required no batteries or electric costs
- Does not require expensive, specially-designed chemical packages
- Dispenses from any round or square half-gallon container
- Enhances cost savings from bulk packaged chemicals
- Jug rack can be raised or lowered to fit most spring-loaded chemical pumps
- Jug rack mounting holes are compatible with other rack sizes
- Easy to clean and disinfect contact points
- All stainless steel construction built to last!
- Made in the USA
- This counter model can be placed on any surface and does not require tools to install
- The Sentinel is available in wall, counter, and floor styles and with chemical racks of various sizes
- Hands-free dispenser available with foot-pedal activation (#976901)
- See other Lafferty sanitation equipment in Catalog 11 and a Sentinel guide in the Lafferty Learning Center

#### Includes

- · Stainless steel base plate
- Stainless steel push lever dispenser
- Volume adjustment bolt
- Stainless steel jug rack (1/2 gallon)