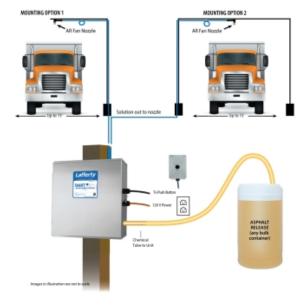

## **OVERVIEW**

The DART™ EP34-PD Spray System is a push button activated, time delayed, asphalt release applicator that mounts to a user-supplied drive-through arch for spraying asphalt release agent onto truck beds. This system uses a 3/4" electric pump to draw ready-to-use chemical solution from a user-supplied tank. When the system is activated, a delay timer allows the driver to position the truck under the spray nozzle before applying release agent. When run time expires, the system shuts down and resets.

## **Key Features**

- Designed to spray asphalt release chemicals on to truck beds from a nozzle that attaches to an existing drive-through spray har
- The 3/4" electric pump draws ready-to-use chemical solution from a user-supplied tank
- The push button activated, adjustable, single-shot timer will delay for up to 60 seconds, allowing the driver to get in position, and then apply chemical for up to 60 seconds before shutting off
- The driver remains in his cab and avoids the risk of slip-and-fall injury and chemical waste
- Evenly coats the truck bed in just seconds, reducing run-off and chemical waste
- Chemical resistant wetted components ensure years of outstanding performance with minimal maintenance
- See other Lafferty asphalt release equipment and industrial chemical applicators in Catalog 8

# Includes

- Lockable, stainless steel pump enclosure
- 110V stainless steel electric pump (3/4")
- Control box with delay/run timers and remote push button
- 40' discharge hose with custom fan spray nozzle