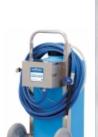

# **Key Features**

- Projects rich, clinging foam into drains for quick and effective cleaning
- Drain cover plate prevents backsplash towards the user
- Extended wand reduces bending and helps prevent back strain
- Attaches to the discharge hose of any Freedom or Liberty Air-Pump Foamer
- Two different models for low/high flow rates:
  - For Liberty Foamers and Freedom 2.5 Foamers (#538245)
  - ∘ For XV/HV Freedom Foamers (#538250)
- Quick connects allow the user to easily switch between the standard foam wand (included with the complete air-pump unit) and this optional attachment
- See compatible air-pump foamers in Catalog 4

# 538245 Liberty, Liberty LF, Freedom

2.5