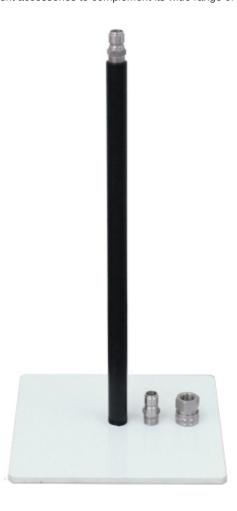

### Includes

- 14" x 14" x 0.5" Polypropylene plate
- 27" wand with quick connect plug
- Quick connect socket and plug (to adapt the existing hose discharge and standard foam wand)