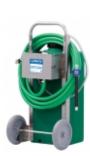

# **Key Features**

- Projects rich, clinging foam into drains for quick and effective cleaning
- Drain cover plate prevents backsplash towards the user
- Extended wand reduces bending and helps prevent back strain
- Attaches to the discharge hose of any Freedom or Liberty Air-Pump Foamer
- Two different models for low/high flow rates:
  - For Liberty Foamers and Freedom 2.5 Foamers (#538245)
  - ∘ For XV/HV Freedom Foamers (#538250)
- Quick connects allow the user to easily switch between the standard foam wand (included with the complete air-pump unit) and this optional attachment
- See compatible air-pump foamers in Catalog 4

# 538245 Liberty, Liberty LF, Freedom

2.5