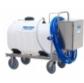

# **Key Features**

- Projects rich, clinging foam into drains for quick and effective cleaning
- Drain cover plate prevents backsplash towards the user
- Extended wand reduces bending and helps prevent back strain
- Attaches to the discharge hose of any Freedom or Liberty Air-Pump Foamer
- Two different models for low/high flow rates:
  - For Liberty Foamers and Freedom 2.5 Foamers (#538245)
  - ∘ For XV/HV Freedom Foamers (#538250)
- Quick connects allow the user to easily switch between the standard foam wand (included with the complete air-pump unit) and this optional attachment
- See compatible air-pump foamers in Catalog 4

# 538250 Freedom XV/HV