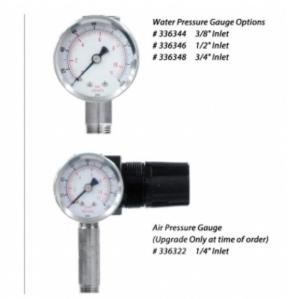

#### **Key Features**

 Available for any city water pressure (20-125 PSI) system with incoming water or air connections

Air Gauge Upgrade

- Gauges eliminate guessing the pressure, which reduces set-up time and provides critical information for troubleshooting
- Water pressure gauges aid in metering tip selection and use of the Metering Tip Calculator
- Water pressure gauge assemblies can be installed on new or existing units, and are selected based on the size of the water inlet(s)
  - · 3/8" (#336344)
  - ∘ 1/2" (#336346)
  - 3/4" (#336348)
- Air pressure gauge assembly #336322 is factory installed on new units only (specify at time of order)
- Not suitable for boosted or high water pressure systems (see #336340-HP)
- Other gauge configurations are available upon request
- See Lafferty city water pressure systems in Catalog 1

## Available Gauge Assemblies

City Water Pressure/Flow Test Kit

| Water Pressure Gauge, 3/8" Inlet              | # 336344 |
|-----------------------------------------------|----------|
| Water Pressure Gauge, 1/2" Inlet              | # 336346 |
| Water Pressure Gauge, 3/4" Inlet              | # 336348 |
| Air Pressure Gauge, 1/4" Inlet (Upgrade Only) | # 336322 |
| Portable Gauge Kit                            |          |