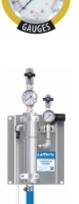

#### **Key Features**

 Available for any city water pressure (20-125 PSI) system with incoming water or air connections

Air Gauge Upgrade

- Gauges eliminate guessing the pressure, which reduces set-up time and provides critical information for troubleshooting
- Water pressure gauges aid in metering tip selection and use of the Metering Tip Calculator
- Water pressure gauge assemblies can be installed on new or existing units, and are selected based on the size of the water inlet(s)
  - · 3/8" (#336344)
  - ∘ 1/2" (#336346)
  - 3/4" (#336348)
- Air pressure gauge assembly #336322 is factory installed on new units only (specify at time of order)
- Not suitable for boosted or high water pressure systems (see #336340-HP)
- Other gauge configurations are available upon request
- See Lafferty city water pressure systems in Catalog 1

#### Includes

- Easy-to-read gauges
- Stainless steel fittings (see options for sizes)

## Available Gauge Assemblies

City Water Pressure/Flow Test Kit

| Water Pressure Gauge, 3/8" Inlet              | # 336344 |
|-----------------------------------------------|----------|
| Water Pressure Gauge, 1/2" Inlet              | # 336346 |
| Water Pressure Gauge, 3/4" Inlet              | # 336348 |
| Air Pressure Gauge, 1/4" Inlet (Upgrade Only) | # 336322 |
| Portable Gauge Kit                            |          |