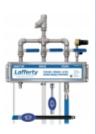

#### **Key Features**

 Available for any city water pressure (20-125 PSI) system with incoming water or air connections

Air Gauge Upgrade

- Gauges eliminate guessing the pressure, which reduces set-up time and provides critical information for troubleshooting
- Water pressure gauges aid in metering tip selection and use of the Metering Tip Calculator
- Water pressure gauge assemblies can be installed on new or existing units, and are selected based on the size of the water inlet(s)
  - · 3/8" (#336344)
  - ∘ 1/2" (#336346)
  - 3/4" (#336348)
- Air pressure gauge assembly #336322 is factory installed on new units only (specify at time of order)
- Not suitable for boosted or high water pressure systems (see #336340-HP)
- Other gauge configurations are available upon request
- See Lafferty city water pressure systems in Catalog 1

## Available Gauge Assemblies

City Water Pressure/Flow Test Kit

| Water Pressure Gauge, 3/8" Inlet              | # 336344 |
|-----------------------------------------------|----------|
| Water Pressure Gauge, 1/2" Inlet              | # 336346 |
| Water Pressure Gauge, 3/4" Inlet              | # 336348 |
| Air Pressure Gauge, 1/4" Inlet (Upgrade Only) | # 336322 |
| Portable Gauge Kit                            |          |

# 336340

City Water Pressure System with Compatible Water and/or Air Inlets Refer to equipment diagram, or contact us

1.501.851.2820 | 1.800.999.2820 www.laffertyequipment.com