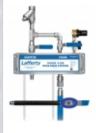

#### **Key Features**

 Available for any city water pressure (20-125 PSI) system with incoming water or air connections

Air Gauge Upgrade

- Gauges eliminate guessing the pressure, which reduces set-up time and provides critical information for troubleshooting
- Water pressure gauges aid in metering tip selection and use of the Metering Tip Calculator
- Water pressure gauge assemblies can be installed on new or existing units, and are selected based on the size of the water inlet(s)
  - · 3/8" (#336344)
  - ∘ 1/2" (#336346)
  - 3/4" (#336348)
- Air pressure gauge assembly #336322 is factory installed on new units only (specify at time of order)
- Not suitable for boosted or high water pressure systems (see #336340-HP)
- Other gauge configurations are available upon request
- See Lafferty city water pressure systems in Catalog 1

## Available Gauge Assemblies

City Water Pressure/Flow Test Kit

| Water Pressure Gauge, 3/8" Inlet              | # 336344 |
|-----------------------------------------------|----------|
| Water Pressure Gauge, 1/2" Inlet              | # 336346 |
| Water Pressure Gauge, 3/4" Inlet              | # 336348 |
| Air Pressure Gauge, 1/4" Inlet (Upgrade Only) | # 336322 |
| Portable Gauge Kit                            |          |

# 336340

City Water Pressure System with Compatible Water and/or Air Inlets Refer to equipment diagram, or contact us

1.501.851.2820 | 1.800.999.2820 www.laffertyequipment.com