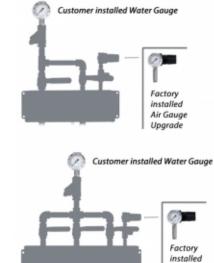

#### **Key Features**

 Available for any city water pressure (20-125 PSI) system with incoming water or air connections

Air Gauge Upgrade

- Gauges eliminate guessing the pressure, which reduces set-up time and provides critical information for troubleshooting
- Water pressure gauges aid in metering tip selection and use of the Metering Tip Calculator
- Water pressure gauge assemblies can be installed on new or existing units, and are selected based on the size of the water inlet(s)
  - · 3/8" (#336344)
  - ∘ 1/2" (#336346)
  - 3/4" (#336348)
- Air pressure gauge assembly #336322 is factory installed on new units only (specify at time of order)
- Not suitable for boosted or high water pressure systems (see #336340-HP)
- Other gauge configurations are available upon request
- See Lafferty city water pressure systems in Catalog 1

## Available Gauge Assemblies

City Water Pressure/Flow Test Kit

| Water Pressure Gauge, 3/8" Inlet              | # 336344 |
|-----------------------------------------------|----------|
| Water Pressure Gauge, 1/2" Inlet              | # 336346 |
| Water Pressure Gauge, 3/4" Inlet              | # 336348 |
| Air Pressure Gauge, 1/4" Inlet (Upgrade Only) | # 336322 |
| Portable Gauge Kit                            |          |