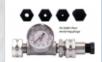

#### **Key Features**

 Available for any city water pressure (20-125 PSI) system with incoming water or air connections

Air Gauge Upgrade

- Gauges eliminate guessing the pressure, which reduces set-up time and provides critical information for troubleshooting
- Water pressure gauges aid in metering tip selection and use of the Metering Tip Calculator
- Water pressure gauge assemblies can be installed on new or existing units, and are selected based on the size of the water inlet(s)
  - · 3/8" (#336344)
  - ∘ 1/2" (#336346)
  - 3/4" (#336348)
- Air pressure gauge assembly #336322 is factory installed on new units only (specify at time of order)
- Not suitable for boosted or high water pressure systems (see #336340-HP)
- Other gauge configurations are available upon request
- See Lafferty city water pressure systems in Catalog 1

## Available Gauge Assemblies

City Water Pressure/Flow Test Kit

| Water Pressure Gauge, 3/8" Inlet              | # 336344 |
|-----------------------------------------------|----------|
| Water Pressure Gauge, 1/2" Inlet              | # 336346 |
| Water Pressure Gauge, 3/4" Inlet              | # 336348 |
| Air Pressure Gauge, 1/4" Inlet (Upgrade Only) | # 336322 |
| Portable Gauge Kit                            |          |