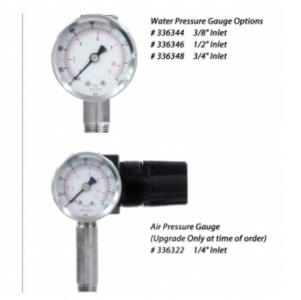

## **Key Features**

 Available for any city water pressure (20-125 PSI) system with incoming water or air connections

Air Gauge Upgrade

- Gauges eliminate guessing the pressure, which reduces set-up time and provides critical information for troubleshooting
- Water pressure gauges aid in metering tip selection and use of the Metering Tip Calculator
- Water pressure gauge assemblies can be installed on new or existing units, and are selected based on the size of the water inlet(s)
  - 3/8" (#336344)
  - 1/2" (#336346)
  - 3/4" (#336348)
- Air pressure gauge assembly #336322 is factory installed on new units only (specify at time of order)
- Not suitable for boosted or high water pressure systems (see #336340-HP)
- Other gauge configurations are available upon request
- See Lafferty city water pressure systems in Catalog 1

## Available Gauge Assemblies

| Water Pressure Gauge, 3/8" Inlet              | # 336344 |
|-----------------------------------------------|----------|
| Water Pressure Gauge, 1/2" Inlet              | # 336346 |
| Water Pressure Gauge, 3/4" Inlet              | # 336348 |
| Air Pressure Gauge, 1/4" Inlet (Upgrade Only) | # 336322 |
| Portable Gauge Kit                            |          |
| City Water Pressure/Flow Test Kit             | # 336340 |