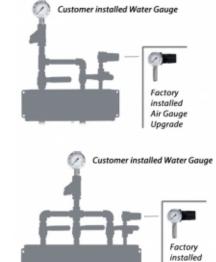

## **Key Features**

 Available for any city water pressure (20-125 PSI) system with incoming water or air connections

Air Gauge Upgrade

- Gauges eliminate guessing the pressure, which reduces set-up time and provides critical information for troubleshooting
- Water pressure gauges aid in metering tip selection and use of the Metering Tip Calculator
- Water pressure gauge assemblies can be installed on new or existing units, and are selected based on the size of the water inlet(s)
  - 3/8" (#336344)
  - 1/2" (#336346)
  - 3/4" (#336348)
- Air pressure gauge assembly #336322 is factory installed on new units only (specify at time of order)
- Not suitable for boosted or high water pressure systems (see #336340-HP)
- Other gauge configurations are available upon request
- See Lafferty city water pressure systems in Catalog 1

### REQUIREMENTS

City Water Pressure System with Compatible Water and/or Air Inlets Refer to equipment diagram, or contact us

1.501.851.2820 | 1.800.999.2820 www.laffertyequipment.com