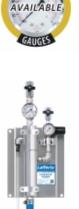

## **OVERVIEW**

Gauges display incoming water and/or air pressure to facilitate system installation and troubleshooting. Available for any city water pressure system.

## **Key Features**

 Available for any city water pressure (20-125 PSI) system with incoming water or air connections

Air Gauge Upgrade

- Gauges eliminate guessing the pressure, which reduces set-up time and provides critical information for troubleshooting
- Water pressure gauges aid in metering tip selection and use of the Metering Tip Calculator
- Water pressure gauge assemblies can be installed on new or existing units, and are selected based on the size of the water inlet(s)
  - 3/8" (#336344)
  - 1/2" (#336346)
  - 3/4" (#336348)
- Air pressure gauge assembly #336322 is factory installed on new units only (specify at time of order)
- Not suitable for boosted or high water pressure systems (see #336340-HP)
- Other gauge configurations are available upon request
- See Lafferty city water pressure systems in Catalog 1

#### Includes

- Easy-to-read gauges
- Stainless steel fittings (see options for sizes)