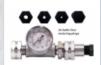

#### Includes

- Easy-to-read gauges
- Stainless steel fittings (see options for sizes)

## Available Gauge Assemblies

| Water Pressure Gauge, 3/8" Inlet              | # 336344 |
|-----------------------------------------------|----------|
| Water Pressure Gauge, 1/2" Inlet              | # 336346 |
| Water Pressure Gauge, 3/4" Inlet              | # 336348 |
| Air Pressure Gauge, 1/4" Inlet (Upgrade Only) | # 336322 |
| Portable Gauge Kit                            |          |
| City Water Pressure/Flow Test Kit             | # 336340 |