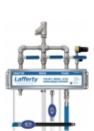

## **Key Features**

 Available for any city water pressure (20-125 PSI) system with incoming water or air connections

Air Gauge Upgrade

- Gauges eliminate guessing the pressure, which reduces set-up time and provides critical information for troubleshooting
- Water pressure gauges aid in metering tip selection and use of the Metering Tip Calculator
- Water pressure gauge assemblies can be installed on new or existing units, and are selected based on the size of the water inlet(s)
  - 3/8" (#336344)
  - 1/2" (#336346)
  - 3/4" (#336348)
- Air pressure gauge assembly #336322 is factory installed on new units only (specify at time of order)
- Not suitable for boosted or high water pressure systems (see #336340-HP)
- Other gauge configurations are available upon request
- See Lafferty city water pressure systems in Catalog 1

### REQUIREMENTS

City Water Pressure System with Compatible Water and/or Air Inlets Refer to equipment diagram, or contact us

1.501.851.2820 | 1.800.999.2820 www.laffertyequipment.com