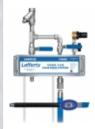

## **Key Features**

 Available for any city water pressure (20-125 PSI) system with incoming water or air connections

Air Gauge Upgrade

- Gauges eliminate guessing the pressure, which reduces set-up time and provides critical information for troubleshooting
- Water pressure gauges aid in metering tip selection and use of the Metering Tip Calculator
- Water pressure gauge assemblies can be installed on new or existing units, and are selected based on the size of the water inlet(s)
  - 3/8" (#336344)
  - 1/2" (#336346)
  - 3/4" (#336348)
- Air pressure gauge assembly #336322 is factory installed on new units only (specify at time of order)
- Not suitable for boosted or high water pressure systems (see #336340-HP)
- Other gauge configurations are available upon request
- See Lafferty city water pressure systems in Catalog 1

#### Also Available

- Portable city water pressure gauge kit #336340
- · Confirm water pressure before installing a new unit