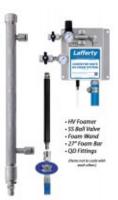

## Includes

- HV Foamer
- 50' discharge hose with stainless steel ball valve and guick disconnect socket
- · Quick disconnect stainless steel foam bar with Spreader Nozzles™
- · Quick disconnect foam wand with fan and zero degree nozzles