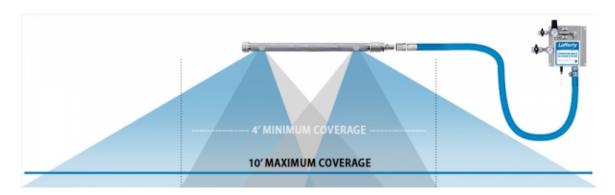

#### **OVERVIEW**

The Conveyor-Mate™ HV Foam System is specialized for Clean-In-Place foaming on to conveyor belts up to 120" wide and can also be used as a manual foamer. The stainless steel foam bar features two Spreader Nozzles™ that can be rotated to focus coverage over a narrower area or maximize coverage width (4 to 10 ft. @ 3 ft. distance). The included HV Foamer is a high volume venturi dilution system that uses city water pressure (35 - 125 PSI) to draw and accurately blend chemical concentrate into the water stream. Compressed air is added to create rich clinging foam, which flows through the hose to the foam bar. Quick disconnect the foam bar and attach a wand for manual foaming.

#### **Key Features**

- HV Foamer accurately dilutes chemical concentrate on demand using precision metering tips
- Foamer discharge hose guick connects to the foam bar for CIP cleaning or the hand-held wand for manual foaming
- Accommodates many conveyor belt positions horizontal, vertical, angled, side-by-side, etc.
- Two unique Spreader Nozzles™ project a wide foam pattern
  - 36" overhead distance = up to 120" wide coverage
- Rotate the Spreader Nozzles<sup>™</sup> inward to focus foam output
  - 48" narrowest possible coverage
- Use the foam wand for manual cleaning
  - Fan pattern nozzle covers up to 500 sq ft (46.5 sq m) in 1 minute and projects foam up to 15' • Zero degree nozzle for up to 25' range
- Adjustable foam consistency (wet/dry)
- Foaming expands the chemical and discourages overapplication by providing visual assurance of coverage · Rich, clinging foam increases chemical contact time and
- effectiveness
- Water and air pressure gauges eliminate guessing to reduce set-up time and help with troubleshooting
- · Machined stainless steel and polypropylene components ensure durability and years of outstanding performance
- Industrial-strength design holds up in tough environments
- Available with a single Spreader Nozzle (#975930)
- Lafferty also manufactures portable Conveyor-Mate™ systems (#975932)
- See other Lafferty city water pressure foamers in Catalog 1