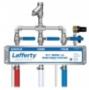

#### **OVERVIEW**

The Conveyor-Mate™ HV Foam System is specialized for Clean-In-Place foaming on to conveyor belts up to 120" wide and can also be used as a manual foamer. The stainless steel foam bar features two Spreader Nozzles™ that can be rotated to focus coverage over a narrower area or maximize coverage width (4 to 10 ft. @ 3 ft. distance). The included HV Foamer is a high volume venturi dilution system that uses city water pressure (35 - 125 PSI) to draw and accurately blend chemical concentrate into the water stream. Compressed air is added to create rich clinging foam, which flows through the hose to the foam bar. Quick disconnect the foam bar and attach a wand for manual foaming.

#### **Key Features**

- HV Foamer accurately dilutes chemical concentrate on demand using precision metering tips
- Foamer discharge hose guick connects to the foam bar for CIP cleaning or the hand-held wand for manual foaming
- Accommodates many conveyor belt positions horizontal, vertical, angled, side-by-side, etc.
- Two unique Spreader Nozzles™ project a wide foam pattern
  - 36" overhead distance = up to 120" wide coverage
- Rotate the Spreader Nozzles<sup>™</sup> inward to focus foam output
  - 48" narrowest possible coverage
- Use the foam wand for manual cleaning
  - Fan pattern nozzle covers up to 500 sq ft (46.5 sq m) in 1 minute and projects foam up to 15' • Zero degree nozzle for up to 25' range
- Adjustable foam consistency (wet/dry)
- Foaming expands the chemical and discourages overapplication by providing visual assurance of coverage · Rich, clinging foam increases chemical contact time and
- effectiveness
- Water and air pressure gauges eliminate guessing to reduce set-up time and help with troubleshooting
- · Machined stainless steel and polypropylene components ensure durability and years of outstanding performance
- Industrial-strength design holds up in tough environments
- Available with a single Spreader Nozzle (#975930)
- Lafferty also manufactures portable Conveyor-Mate™ systems (#975932)
- See other Lafferty city water pressure foamers in Catalog 1

## Includes

- HV Foamer
- 50' discharge hose with stainless steel ball valve and guick disconnect socket
- · Quick disconnect stainless steel foam bar with Spreader Nozzles™
- · Quick disconnect foam wand with fan and zero degree nozzles