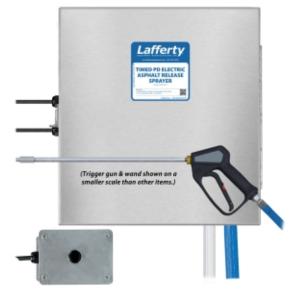

# **Timed PD Electric Asphalt Release Sprayer**

MODEL # 927105-TD

#### **OVERVIEW**

The Timed PD Electric Asphalt Release Sprayer is a spray applicator for projecting pre-diluted or neat chemical solutions at 1.5 GPM. An electric pump draws solution from a static container and provides the pressure to spray the solution into the bed of a truck or on tools to prevent asphalt from sticking. This unit comes complete with timers and is push button activated. An adjustable timer controls the length of application and a delay timer keeps the driver from immediately restarting the system, preventing costly over-application.