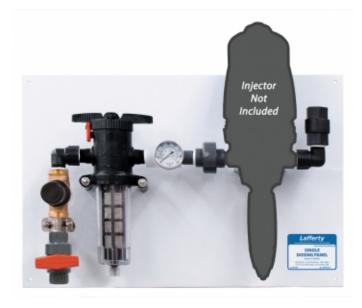

## **OVERVIEW**

Water powered proportioners are water-driven, non-electrical, proportional dispensing systems that dilute chemical concentrates to required ratios and deliver RTU chemical solution to pump fed applicators. For convenience and ease of installation, the Single Dosing Panel features a polypropylene mounting plate and includes a water filter, water regulator, flow restrictor, pressure gauge, and a mounting bracket for an injector (available separately). Fully adjustable proportioners cover dilution ratios from 1:3000 up to 1:5 and a choice of Viton, Aflas or Kalrez seals are available for chemical compatibility.

#### **Key Features**

- A convenient mounting solution for water-driven dosing pumps
- Accommodates proportioners with 3/4" inlet and discharge ports
- Easy-to-clean filter
- Water regulator allows for adjustments to the inlet water pressure to ensure proper solution pressure for the intended application
- Gauge displays the water pressure going to the injector
- Chemical resistant components ensure years of outstanding performance with minimal maintenance
- Industrial-strength design holds up in tough environments
- Available as a portable cart with spray applicator (#909380)
- Custom modifications or designs are available upon request
- See more chemical management systems in Catalog 9

#### Includes

- 23" x 15" polypropylene mounting panel
- Water inlet ball valve
- Water filter
- Water pressure gauge & pressure regulator
- Water flow restrictor
- Proportioner mounting bracket
- Solution discharge check valve